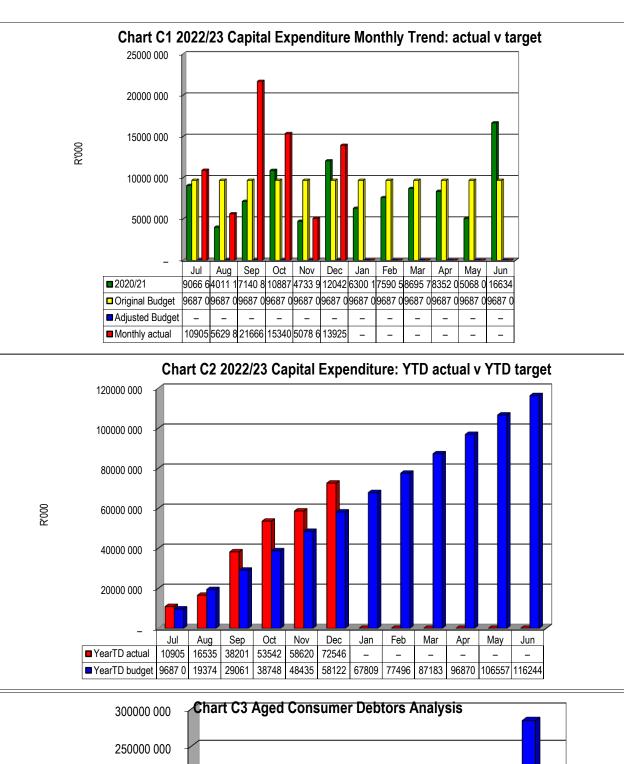

| 67 809        |  |  |  |  |  |
| Feb                                                       |               | 77 496        |  |  |  |  |  |
| Mar                                                       |               | 87 183        |  |  |  |  |  |
| Apr                                                       |               | 96 870        |  |  |  |  |  |
| May                                                       |               | 106 557       |  |  |  |  |  |
| Jun                                                       |               | 116 244       |  |  |  |  |  |

#### Chart C3 2021/22 Aged Consumer Debtors Analysis

0-30 Days 31-60 Days 61-90 Days 91-120 Days 121-150 Dys 151-180 Dys 181 Dys-1 Yr Over 1Yr 2 708 4 439 3 853 3 099 3 026 2 788 14 869 284 236 \_ \_ \_ \_ \_ \_ \_ \_